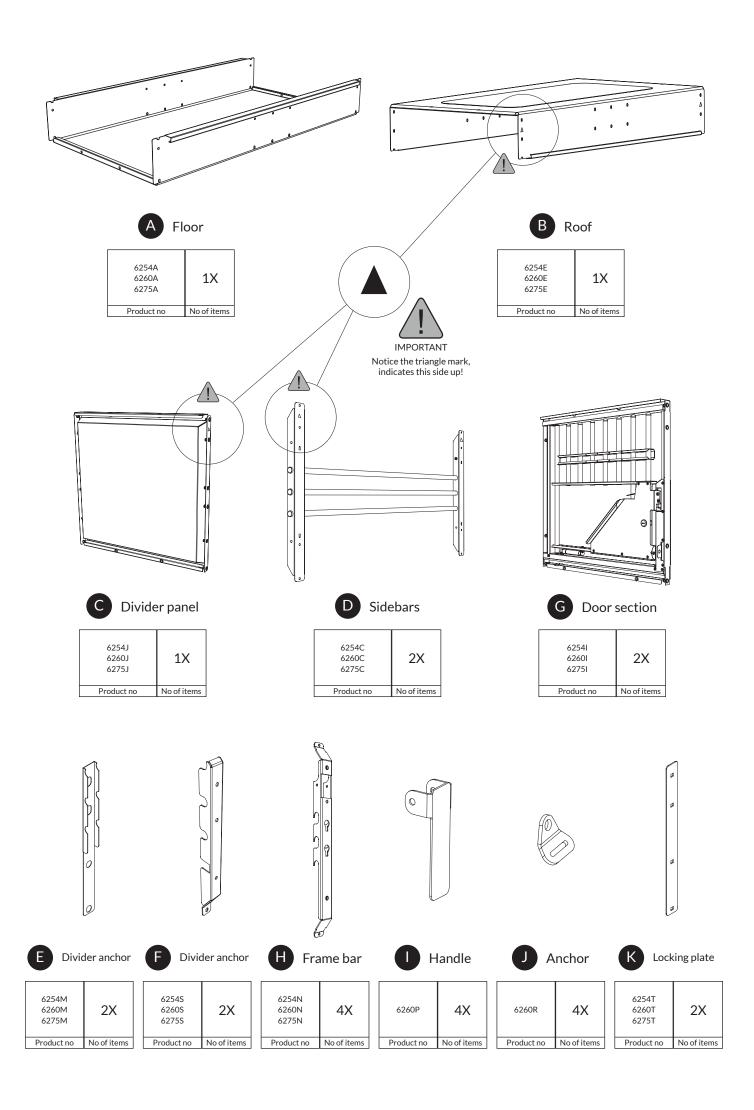

Gently insert all the screws before tightening

IKP1915-17S

6254C - 8X 6260C - 12X 6275C - 20X

plastic end caps