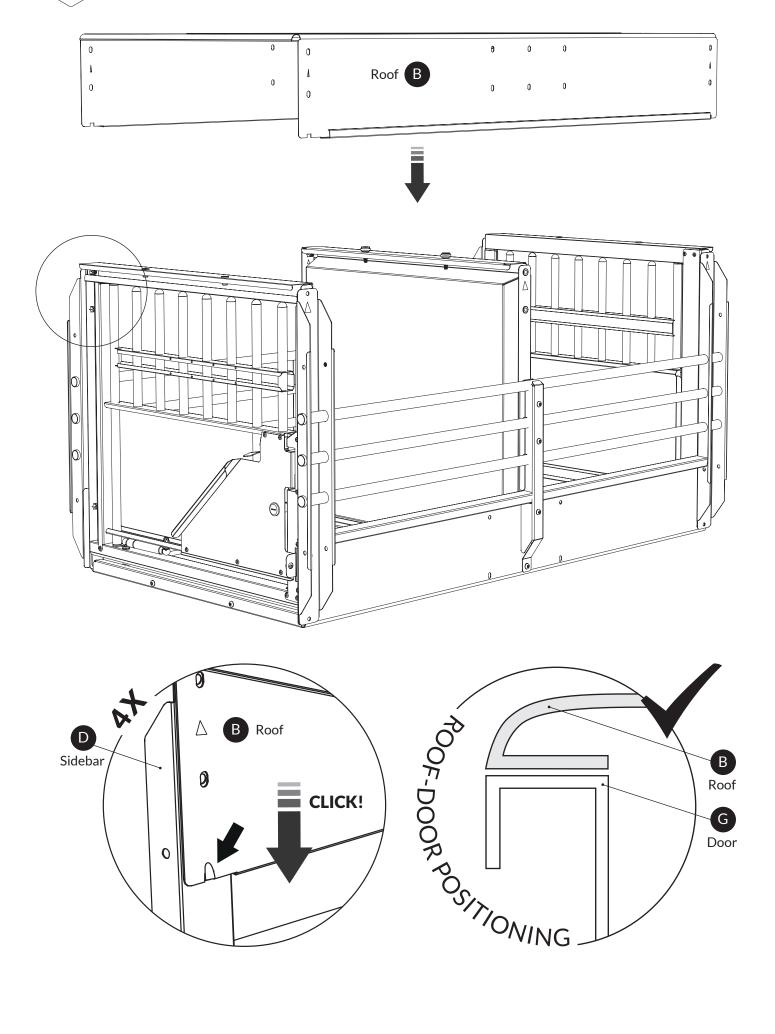

Gently insert all the screws before tightening

IKP1915-17S

6254C - 8X 6260C - 12X 6275C - 20X

plastic end caps