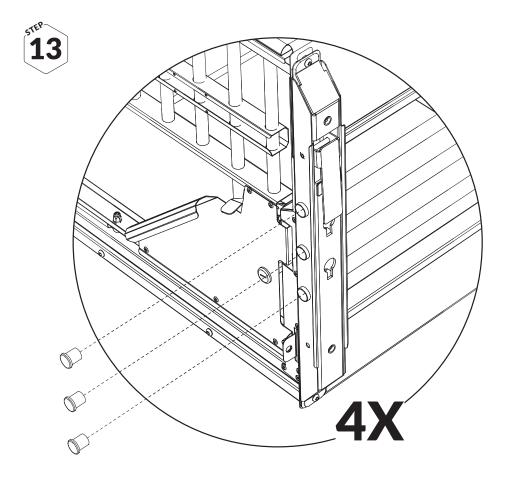

ure the dog cage is intact
- That there is no sharp edges
- That the door lock works
- Check that it is attached to the vehicle's cargo loops

#### **CLEANING**

Use a soft cloth with wather and mild soap.

# The story of MIMsafe

For more than 30 years, MIMsafe has worked with functional design and manufacturing of safety products for the modern automotive industry. With documentation from hundreds of crash tests and in close collaboration with the major car manufacturers, safe products have been developed and transformed into knowledge. Under the well-known brand name MIMsafe, we have become the leading manufacturer of crash tested and crush proofed non-whiplash dog cages all over the world.

































Gently insert all the screws before tightening



















IKP1915-17S

6254C - 8X 6260C - 12X 6275C - 20X



plastic end caps