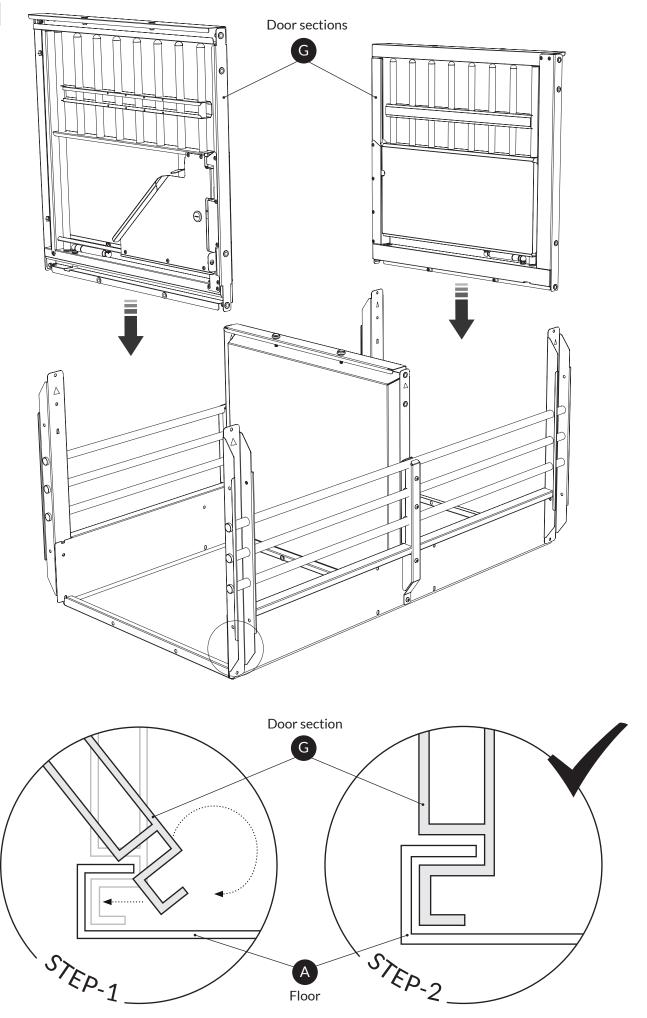

lable from the manufacture on request.

### DAILY INSPECTION

- Make sure the dog cage is intact
- That there is no sharp edges
- That the door lock works
- Check that it is attached to the vehicle's cargo loops

#### **CLEANING**

Use a soft cloth with wather and mild soap.

# The story of MIMsafe

For more than 30 years, MIMsafe has worked with functional design and manufacturing of safety products for the modern automotive industry. With documentation from hundreds of crash tests and in close collaboration with the major car manufacturers, safe products have been developed and transformed into knowledge. Under the well-known brand name MIMsafe, we have become the leading manufacturer of crash tested and crush proofed non-whiplash dog cages all over the world.

































Gently insert all the screws before tightening



















IKP1915-17S

6254C - 8X 6260C - 12X 6275C - 20X



plastic end caps