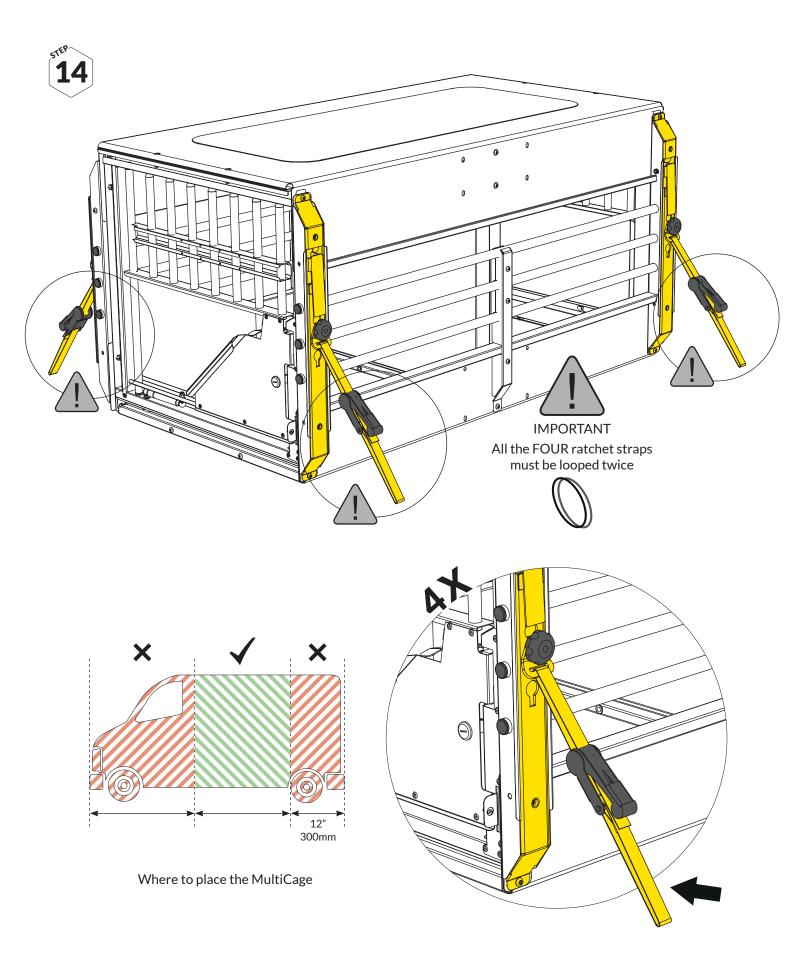

or lock works
- Check that it is attached to the vehicle's cargo loops

#### **CLEANING**

Use a soft cloth with wather and mild soap.

# The story of MIMsafe

For more than 30 years, MIMsafe has worked with functional design and manufacturing of safety products for the modern automotive industry. With documentation from hundreds of crash tests and in close collaboration with the major car manufacturers, safe products have been developed and transformed into knowledge. Under the well-known brand name MIMsafe, we have become the leading manufacturer of crash tested and crush proofed non-whiplash dog cages all over the world.

































Gently insert all the screws before tightening



















IKP1915-17S

6254C - 8X 6260C - 12X 6275C - 20X



plastic end caps