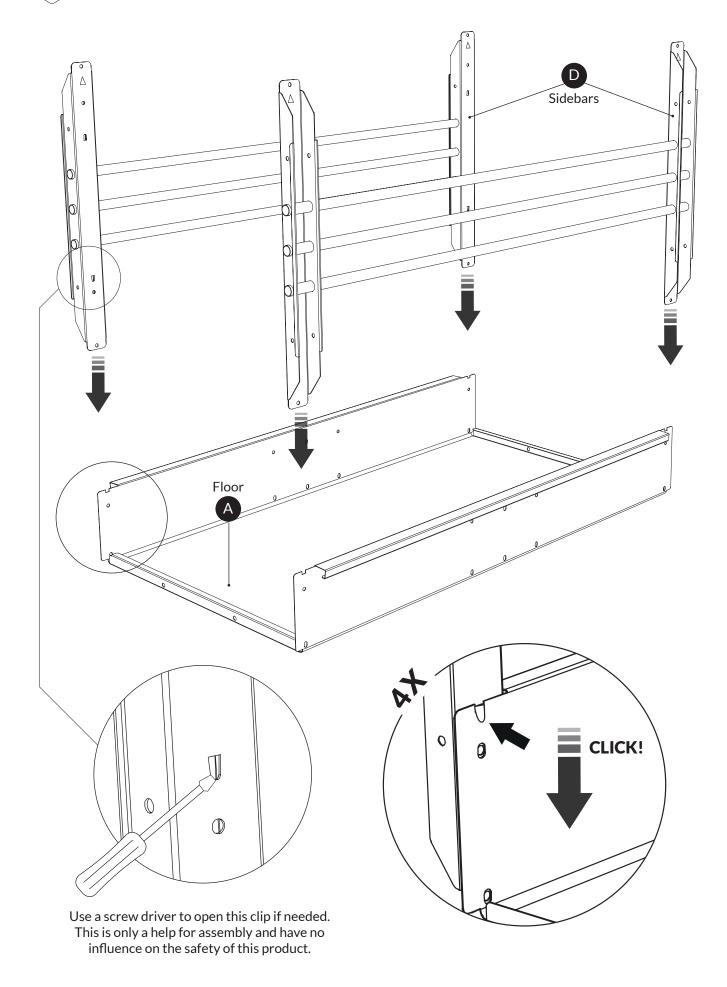

Gently insert all the screws before tightening

IKP1915-17S

6254C - 8X 6260C - 12X 6275C - 20X

plastic end caps