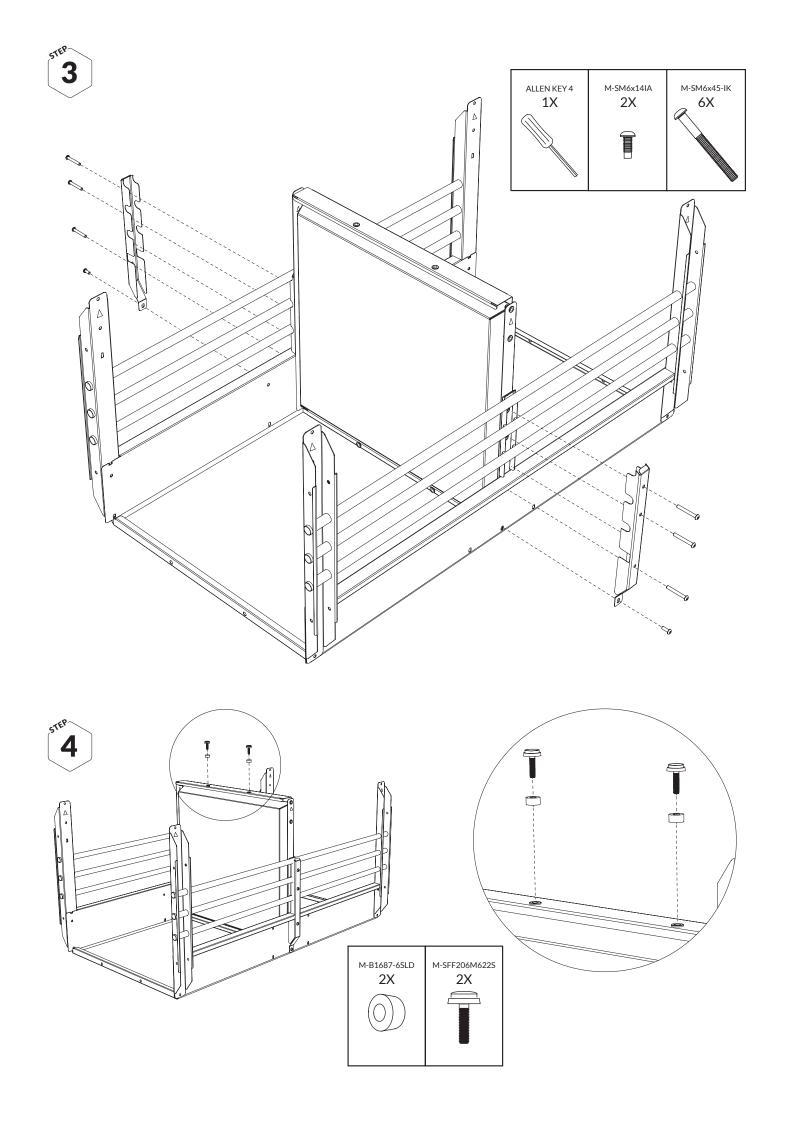

ol is available from the manufacture on request.

### DAILY INSPECTION

- Make sure the dog cage is intact
- That there is no sharp edges
- That the door lock works
- Check that it is attached to the vehicle's cargo loops

#### **CLEANING**

Use a soft cloth with wather and mild soap.

# The story of MIMsafe

For more than 30 years, MIMsafe has worked with functional design and manufacturing of safety products for the modern automotive industry. With documentation from hundreds of crash tests and in close collaboration with the major car manufacturers, safe products have been developed and transformed into knowledge. Under the well-known brand name MIMsafe, we have become the leading manufacturer of crash tested and crush proofed non-whiplash dog cages all over the world.

































Gently insert all the screws before tightening



















IKP1915-17S

6254C - 8X 6260C - 12X 6275C - 20X



plastic end caps