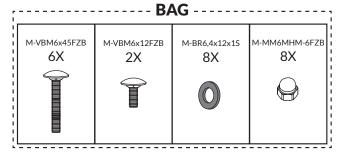

Gently insert all the screws before tightening

IKP1915-17S

6254C - 8X 6260C - 12X 6275C - 20X

plastic end caps