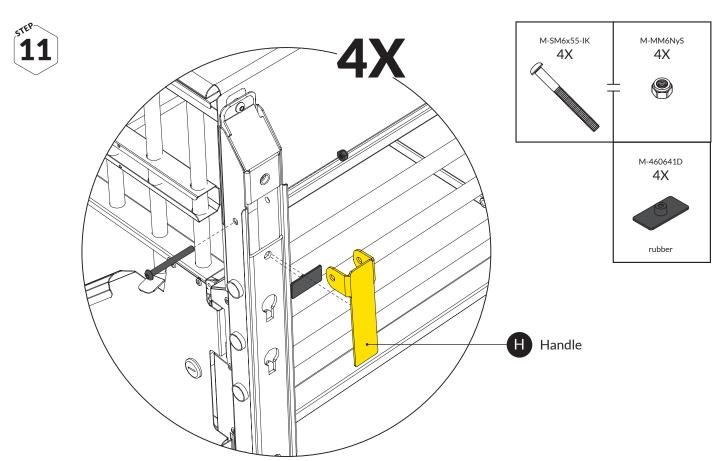

Gently insert all the screws before tightening

IKP1915-17S

6254C - 8X 6260C - 12X 6275C - 20X

plastic end caps