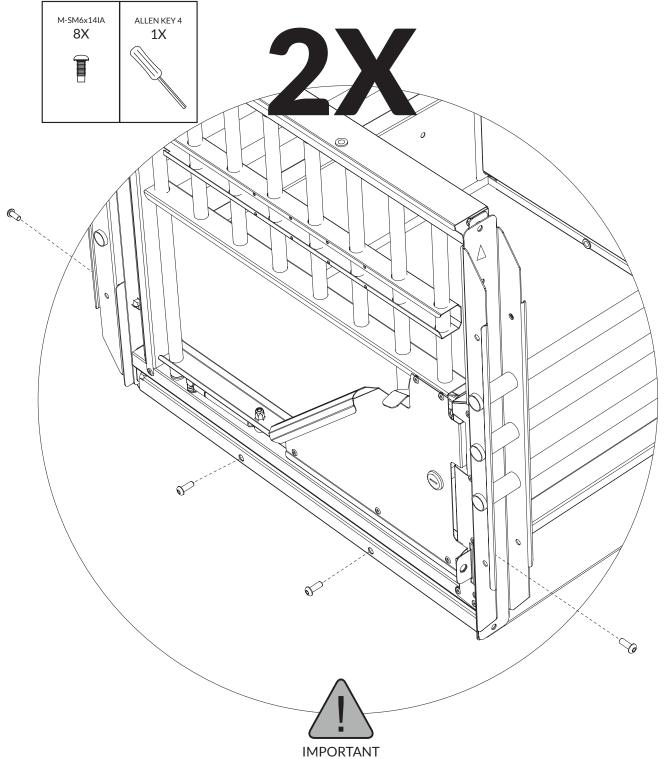

Gently insert all the screws before tightening

IKP1915-17S

6254C - 8X 6260C - 12X 6275C - 20X

plastic end caps