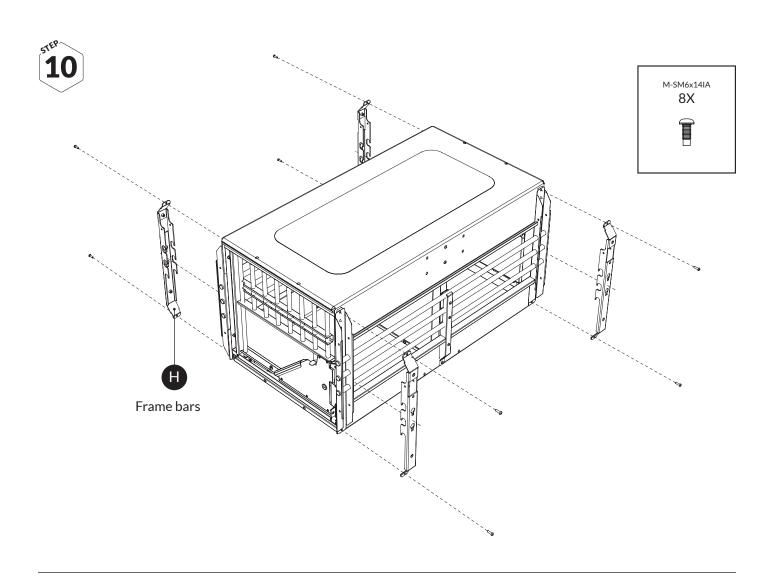

Gently insert all the screws before tightening

IKP1915-17S

6254C - 8X 6260C - 12X 6275C - 20X

plastic end caps