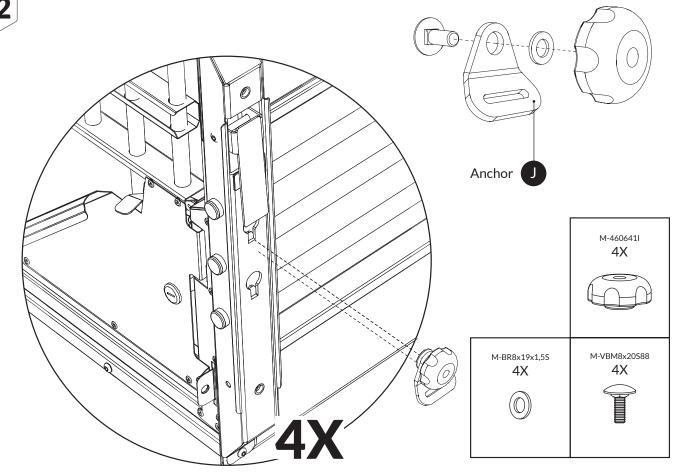

sure the dog cage is intact
- That there is no sharp edges
- That the door lock works
- Check that it is attached to the vehicle's cargo loops

#### **CLEANING**

Use a soft cloth with wather and mild soap.

# The story of MIMsafe

For more than 30 years, MIMsafe has worked with functional design and manufacturing of safety products for the modern automotive industry. With documentation from hundreds of crash tests and in close collaboration with the major car manufacturers, safe products have been developed and transformed into knowledge. Under the well-known brand name MIMsafe, we have become the leading manufacturer of crash tested and crush proofed non-whiplash dog cages all over the world.

































Gently insert all the screws before tightening



















IKP1915-17S

6254C - 8X 6260C - 12X 6275C - 20X



plastic end caps