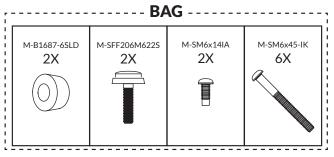

Gently insert all the screws before tightening

IKP1915-17S

6254C - 8X 6260C - 12X 6275C - 20X

plastic end caps