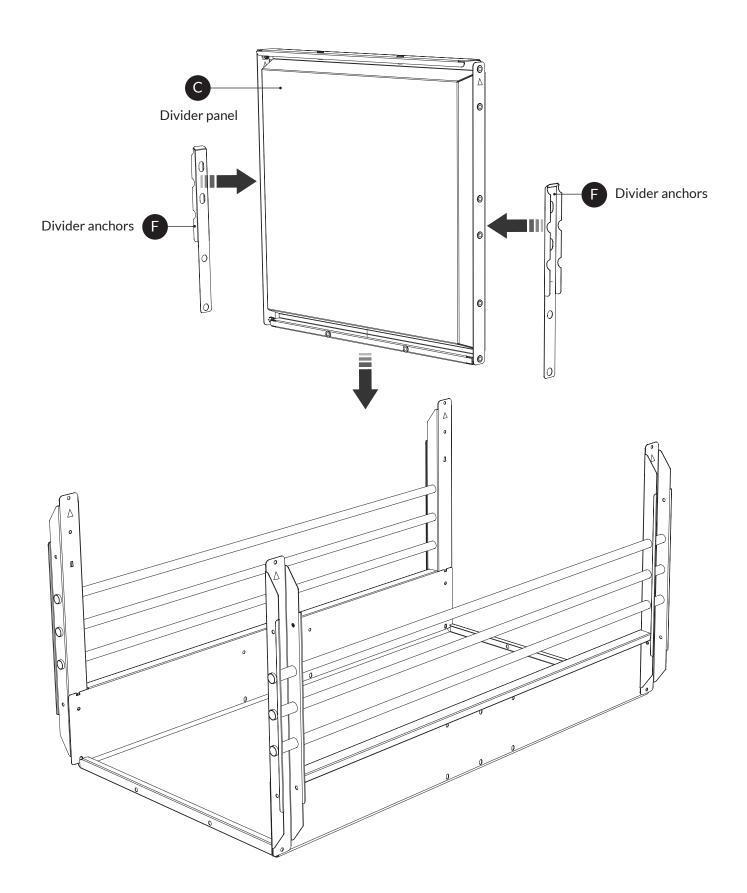

ocol is available from the manufacture on request.

### DAILY INSPECTION

- Make sure the dog cage is intact
- That there is no sharp edges
- That the door lock works
- Check that it is attached to the vehicle's cargo loops

#### **CLEANING**

Use a soft cloth with wather and mild soap.

# The story of MIMsafe

For more than 30 years, MIMsafe has worked with functional design and manufacturing of safety products for the modern automotive industry. With documentation from hundreds of crash tests and in close collaboration with the major car manufacturers, safe products have been developed and transformed into knowledge. Under the well-known brand name MIMsafe, we have become the leading manufacturer of crash tested and crush proofed non-whiplash dog cages all over the world.

































Gently insert all the screws before tightening



















IKP1915-17S

6254C - 8X 6260C - 12X 6275C - 20X



plastic end caps