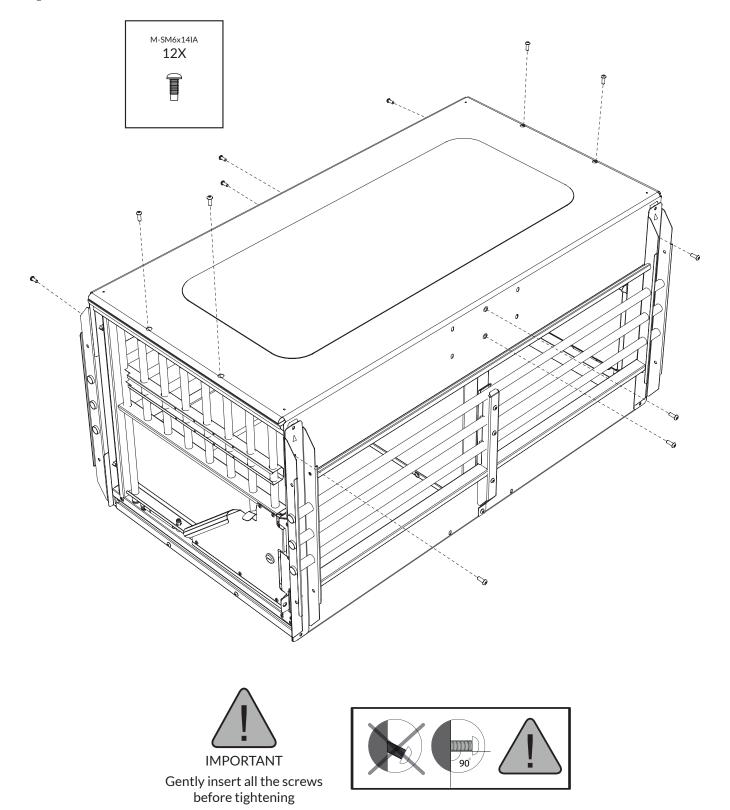

Gently insert all the screws before tightening

IKP1915-17S

6254C - 8X 6260C - 12X 6275C - 20X

plastic end caps