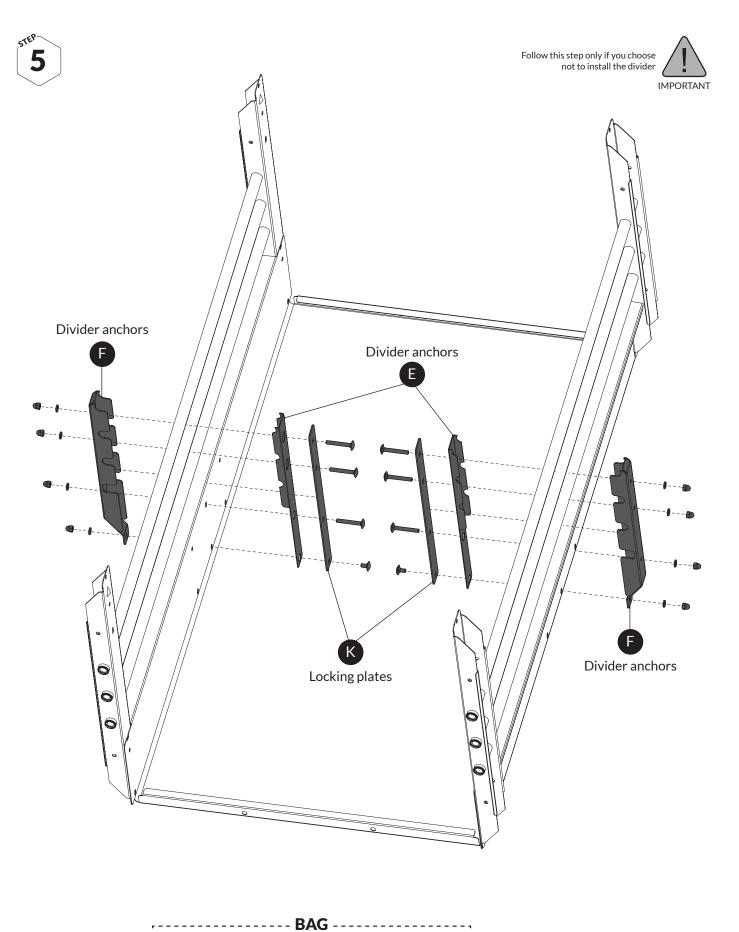

is available from the manufacture on request.

### DAILY INSPECTION

- Make sure the dog cage is intact
- That there is no sharp edges
- That the door lock works
- Check that it is attached to the vehicle's cargo loops

#### **CLEANING**

Use a soft cloth with wather and mild soap.

# The story of MIMsafe

For more than 30 years, MIMsafe has worked with functional design and manufacturing of safety products for the modern automotive industry. With documentation from hundreds of crash tests and in close collaboration with the major car manufacturers, safe products have been developed and transformed into knowledge. Under the well-known brand name MIMsafe, we have become the leading manufacturer of crash tested and crush proofed non-whiplash dog cages all over the world.

































Gently insert all the screws before tightening



















IKP1915-17S

6254C - 8X 6260C - 12X 6275C - 20X



plastic end caps