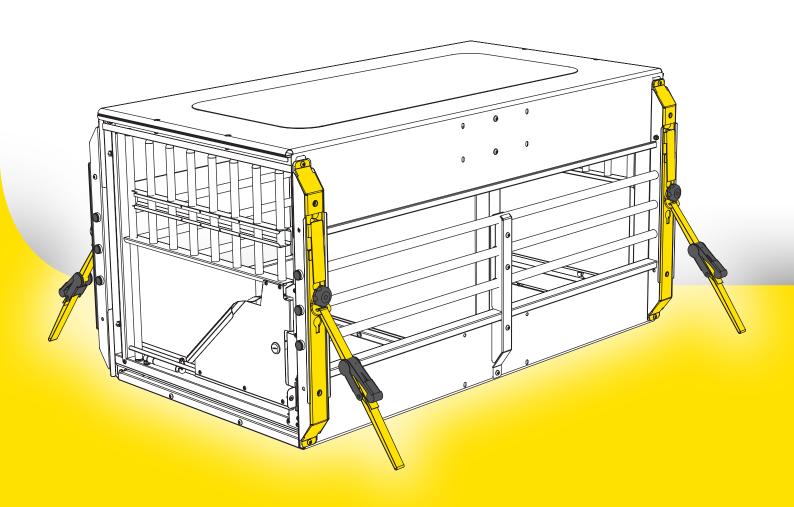

# **GENERAL**

MultiCage is made for transport of dogs in vehicle. The cage is made of splinter proof and energy absorbing materials.

It has undergone rigorous crash tests it's design-protected and made of galvanized steel painted with a very weather-resistant polyurethane paint suitable for its use. the design reduces the risk of injury and the choice of material eliminates the risk of splitting damage and gives the cage its energy absorbing characteristics. the product comes with ratchets and anchoring hooks with quick lock to simplify the installation in the vehicle. Practical retractable lifting handles and lockable door with gas spring helps holding the door open when needed.