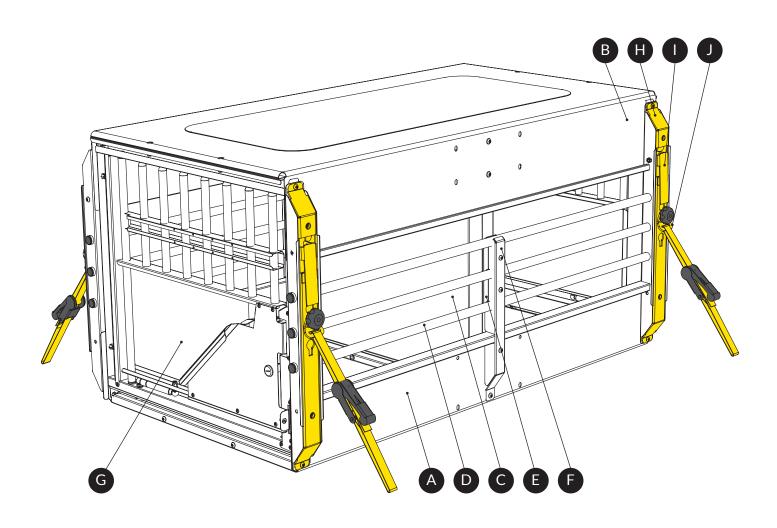

# **GENERAL**

MultiCage is made for transport of dogs in vehicle. The cage is made of splinter proof and energy absorbing materials.

It has undergone rigorous crash tests it's design-protected and made of galvanized steel painted with a very weather-resistant polyurethane paint suitable for its use. the design reduces the risk of injury and the choice of material eliminates the risk of splitting damage and gives the cage its energy absorbing characteristics. the product comes with ratchets and anchoring hooks with quick lock to simplify the installation in the vehicle. Practical retractable lifting handles and lockable door with gas spring helps holding the door open when needed.