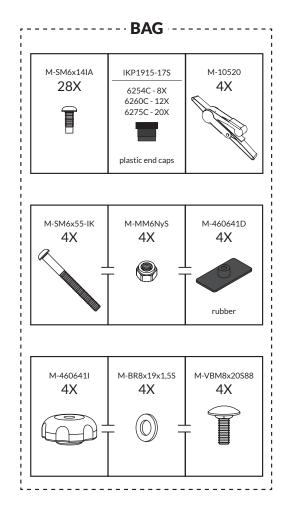

Gently insert all the screws before tightening

IKP1915-17S

6254C - 8X 6260C - 12X 6275C - 20X

plastic end caps