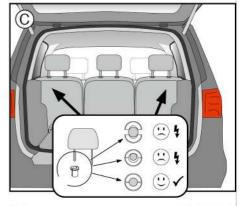

### Handling:

The transport grid can stay in the car. Make sure that the guard is centrally positioned in the vehicle and that all the mounting parts are fixed tight. Please leave the two seats where the guard is mounted at the same height.

### **Safety instructions:**

- Before travelling, check all the mounting parts for tight fit! Retighten screws and clamps if necessary.
- Always secure heavy load with additional tensioning straps.
- The transport of people behind the guard is prohibited.
- Make sure there is sufficient clearance to the side headliner in vehicles equipped with window airbags.