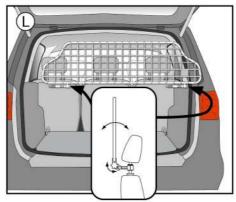

Please read these instructions carefully and store them in a safe place. Whenever the guard is used, make sure it is correctly mounted!

- 1. TRAFICGARD ALLROUND grid
- 2. Plastic connecting element with screws
- 3. Headrest bracket with screws
- 4. Adjustment sleeves
- 5. Clamping screw
- 6. Connecting rod with teeth
- 7. Toothed washer
- 8. Knurled-head screw M8
- 9. Allen key

#### ATTENTION:

For vehicles with active headrests, please consult your car dealer before installation!
Make sure that the belt systems are free to move!

Ausgabe: km\_08/2021 Continued on next page! Page 1