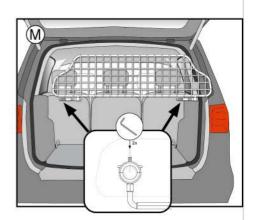

Please read these instructions carefully and store them in a safe place. Whenever the guard is used, make sure it is correctly mounted!

- 1. TRAFICGARD ALLROUND grid
- 2. Plastic connecting element with screws
- 3. Headrest bracket with screws
- 4. Adjustment sleeves
- 5. Clamping screw
- 6. Connecting rod with teeth
- 7. Toothed washer
- 8. Knurled-head screw M8
- 9. Allen key

#### ATTENTION:

For vehicles with active headrests, please consult your car dealer before installation!
Make sure that the belt systems are free to move!

Ausgabe: km\_08/2021 Continued on next page! Page 1