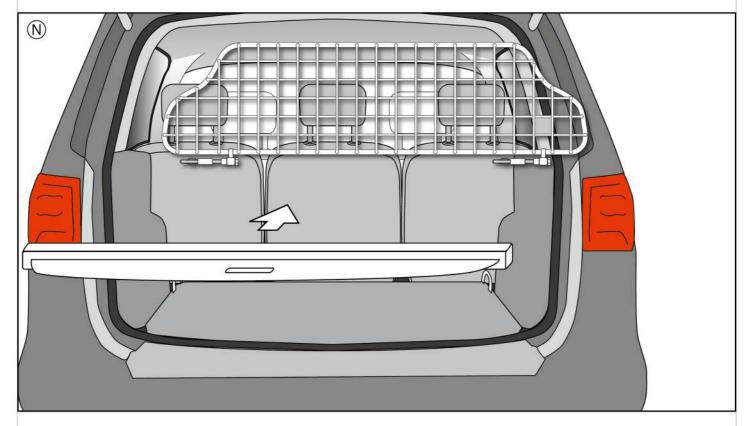

### Handling:

The transport grid can stay in the car. Make sure that the guard is centrally positioned in the vehicle and that all the mounting parts are fixed tight. Please leave the two seats where the guard is mounted at the same height.

### **Safety instructions:**

- Before travelling, check all the mounting parts for tight fit! Retighten screws and clamps if necessary.
- Always secure heavy load with additional tensioning straps.
- The transport of people behind the guard is prohibited.
- Make sure there is sufficient clearance to the side headliner in vehicles equipped with window airbags.