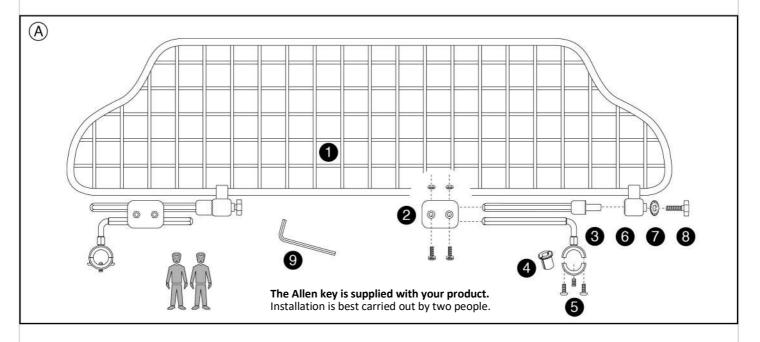

Please read these instructions carefully and store them in a safe place. Whenever the guard is used, make sure it is correctly mounted!

- 1. TRAFICGARD ALLROUND grid
- 2. Plastic connecting element with screws
- 3. Headrest bracket with screws
- 4. Adjustment sleeves
- 5. Clamping screw
- 6. Connecting rod with teeth
- 7. Toothed washer
- 8. Knurled-head screw M8
- 9. Allen key

#### ATTENTION:

For vehicles with active headrests, please consult your car dealer before installation!
Make sure that the belt systems are free to move!

Ausgabe: km\_08/2021 Continued on next page! Page 1