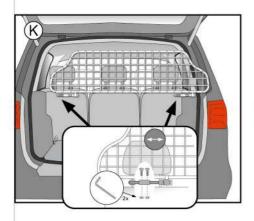

### Handling:

The transport grid can stay in the car. Make sure that the guard is centrally positioned in the vehicle and that all the mounting parts are fixed tight. Please leave the two seats where the guard is mounted at the same height.