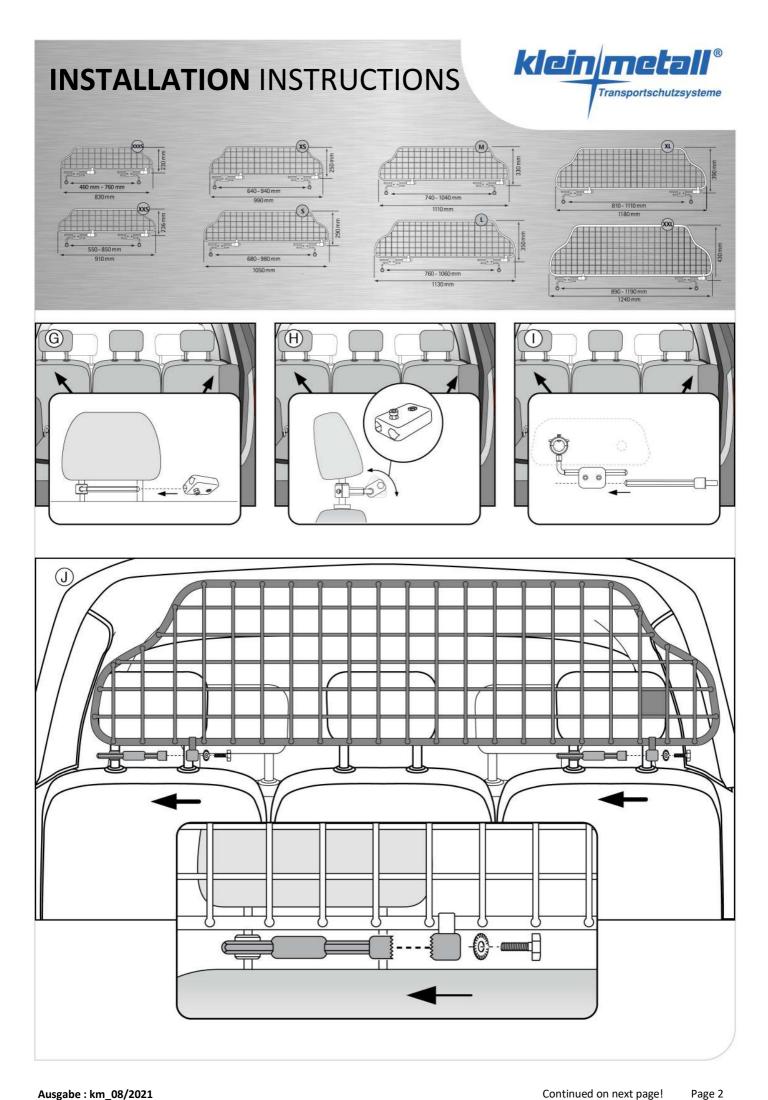

Please read these instructions carefully and store them in a safe place. Whenever the guard is used, make sure it is correctly mounted!

- 1. TRAFICGARD ALLROUND grid
- 2. Plastic connecting element with screws
- 3. Headrest bracket with screws
- 4. Adjustment sleeves
- 5. Clamping screw
- 6. Connecting rod with teeth
- 7. Toothed washer
- 8. Knurled-head screw M8
- 9. Allen key