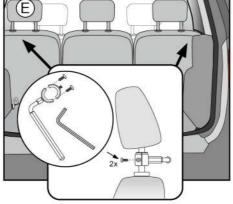

Please read these instructions carefully and store them in a safe place. Whenever the guard is used, make sure it is correctly mounted!

- 1. TRAFICGARD ALLROUND grid
- 2. Plastic connecting element with screws
- 3. Headrest bracket with screws
- 4. Adjustment sleeves
- 5. Clamping screw
- 6. Connecting rod with teeth
- 7. Toothed washer
- 8. Knurled-head screw M8
- 9. Allen key